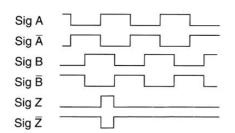

## **GHM306 INCREMENTAL ENCODER**

GHM306PG5900503 Incremental encoder, ø30, ø6, 50 P/R, 2m connecting cable

- Diameter 30mm, 6mm shaft
- Resolution max. 1024 P/R
- A, B and Z channels, also inverted
- IP65, IP67 available
- Equipped with 2m connecting cable or M8 connector

- High accuracy optical technology
- Available resolution up to 1024 pulses per revolution
- Universal electronics 5 to 30VDC available
- Application fields : agriculture, construction, forestry vehicles...