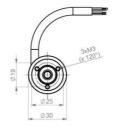

## **GHM306 INCREMENTAL ENCODER**

GHM306PG5900503 Incremental encoder, ø30, ø6, 50 P/R, 2m connecting cable

- Diameter 30mm, 6mm shaft
- Resolution max. 1024 P/R
- A, B and Z channels, also inverted
- IP65, IP67 available
- Equipped with 2m connecting cable or M8 connector

## **SPECIFICATIONS**

| Sensor type            | Incremental |
|------------------------|-------------|
| Housing diametre       | 30 mm       |
| Shaft Diameter         | 6 mm        |
| Resolution             | 50 P/R      |
| Connection Thread      | Cable       |
| IP Class               | IP65        |
| Speed max.             | 6000 rpm    |
| Supply Voltage DC Min  | 5 V DC      |
| Supply Voltage DC Max  | 30 V DC     |
| Temperature range from | -35 °C      |
|                        |             |
| Temperature range to   | 80 °C       |