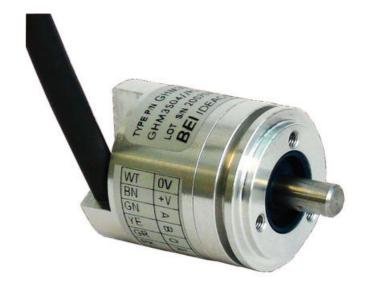

## **GHM306 INCREMENTAL ENCODER**

GHM306PG5900503 Incremental encoder, ø30, ø6, 50 P/R, 2m connecting cable

- Diameter 30mm, 6mm shaft
- Resolution max. 1024 P/R
- A, B and Z channels, also inverted
- IP65, IP67 available
- Equipped with 2m connecting cable or M8 connector

## PRODUCT DESCRIPTION

With its 30mm size and a 6mm solid shaft, this encoder characterizes itself by its strong robustness of the mechanical and optical parts, it's the most compact really industrial encoder with a solid shaft.