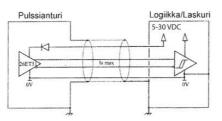

- High accuracy optical technology
- Available resolution up to 1024 pulses per revolution
- Universal electronics 5 to 30VDC available
- Application fields : agriculture, construction, forestry vehicles...