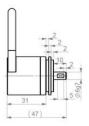

## **GHM306 INCREMENTAL ENCODER**

GHM306PG5900503 Incremental encoder, ø30, ø6, 50 P/R, 2m connecting cable

- Diameter 30mm, 6mm shaft
- Resolution max. 1024 P/R
- A, B and Z channels, also inverted
- IP65, IP67 available
- Equipped with 2m connecting cable or M8 connector

## PRODUCT DESCRIPTION

With its 30mm size and a 6mm solid shaft, this encoder characterizes itself by its strong robustness of the mechanical and optical parts, it's the most compact really industrial encoder with a solid shaft.

## **SPECIFICATIONS**

| Sensor type            | Incremental |
|------------------------|-------------|
| Housing diametre       | 30 mm       |
| Shaft Diameter         | 6 mm        |
| Resolution             | 50 P/R      |
| Connection Thread      | Cable       |
| IP Class               | IP65        |
| Speed max.             | 6000 rpm    |
| Supply Voltage DC Min  | 5 V DC      |
| Supply Voltage DC Max  | 30 V DC     |
| Temperature range from | -35 °C      |
|                        |             |
| Temperature range to   | 80 °C       |